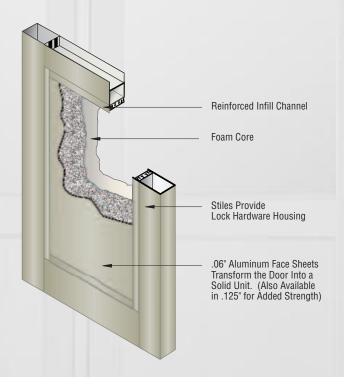

US ALUMINUM usalum.com

The 1000 Flush Panel Door features an extruded aluminum perimeter with foam panel inserts available in several types of facing, plain or ribbed aluminum sheet in clear or bronze anodized finishes. It's a functional component that contributes significantly to the durability of the Flush Panel Door and available as a solid door or with options for Vision Lites. Stock or special hardware can be readily adapted for exterior or interior applications. Job tested mechanically fastened and welded corners create a rugged structural assembly.