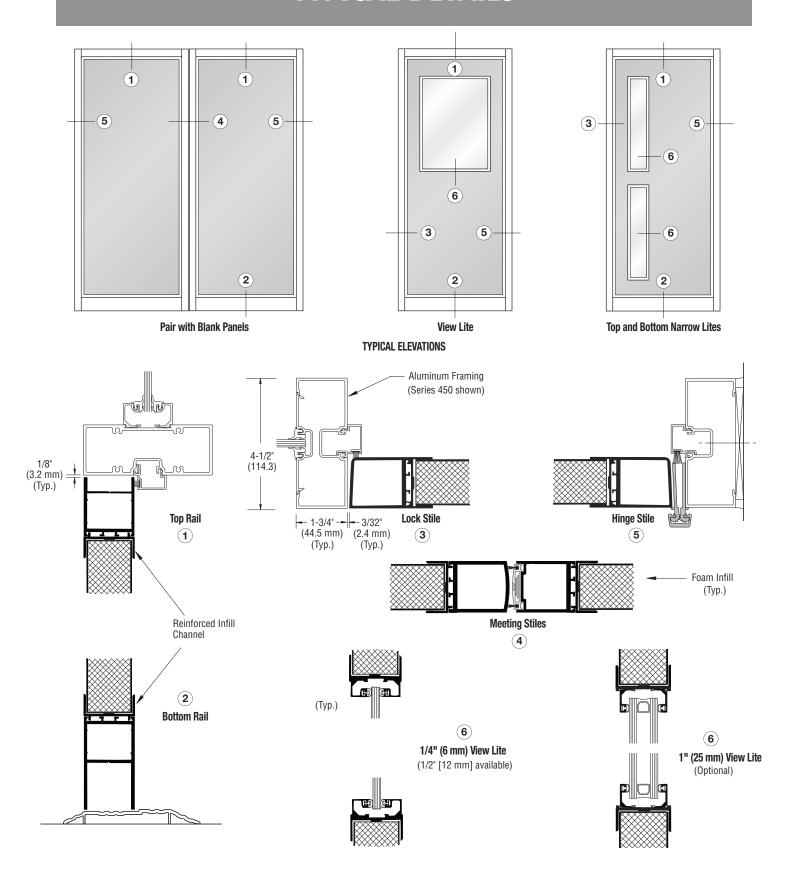

## SERIES 1000 FLUSH PANEL DOORS TYPICAL DETAILS

NOT TO SCALE AVDB4117\_1000FP 02.13